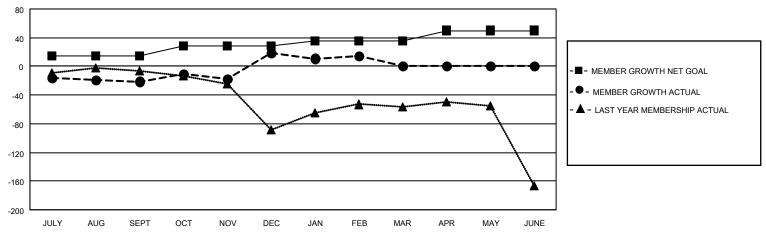

## GOALS AND ACTUAL MEMBERS CUMULATIVE

| DROPPED CLUBS: 3 |     | 20 CLUBS OF 59 ADDED 1 OR MORE<br>NEW MEMBERS | GENDER DISTRIBUTION  MALE 1,160 (68.84%) |              |       |
|------------------|-----|-----------------------------------------------|------------------------------------------|--------------|-------|
| DROPPED MEMBERS  |     |                                               | FEMALE                                   | 525 (31.16%) |       |
| DECEASED         | 7   | CLICK HERE FOR CUMULATIVE                     | TOTAL FAMILY UNIT MEMBERS                |              | 851   |
| CLUB CANCELLED   | 29  | MEMBERSHIP DATA                               |                                          | 0.500///0.5  | E 4 G |
| OTHER 151        |     |                                               | FAMILY MEMBERS PAYING HALF DUES          |              | 546   |
| TOTAL            | 187 |                                               |                                          |              |       |

## MONTHLY MEMBERSHIP PROGRESS REPORT

LOCATION INDIA District 321A1 Results as of: 2/28/2021

| Clubs         |               |             |               | Members               |                         |                         |                                                    |  |
|---------------|---------------|-------------|---------------|-----------------------|-------------------------|-------------------------|----------------------------------------------------|--|
|               | RESULTS FOR   | R 2020-2021 |               | RESULTS FOR 2020-2021 |                         |                         |                                                    |  |
| QUARTER       | NEW CLUB GOAL | NEW CLUBS   | DROPPED CLUBS | QUARTER MEM           | IBER GROWTH NET<br>GOAL | MEMBER GROWTH<br>ACTUAL | DROPPED<br>MEMBERS ACTUAL<br>(including transfers) |  |
| JULY/AUG/SEPT | 1             | 2           | 0             | JULY/AUG/SEPT         | 14                      | 57                      | 67                                                 |  |
| OCT/NOV/DEC   | 1             | 4           | 0             | OCT/NOV/DEC           | 14                      | 122                     | 79                                                 |  |
| JAN/FEB/MAR   | 0             | 1           | 3             | JAN/FEB/MAR           | 8                       | 37                      | 41                                                 |  |
| APR/MAY/JUNE  | 1             | 0           | 0             | APR/MAY/JUNE          | 14                      | 0                       | 0                                                  |  |