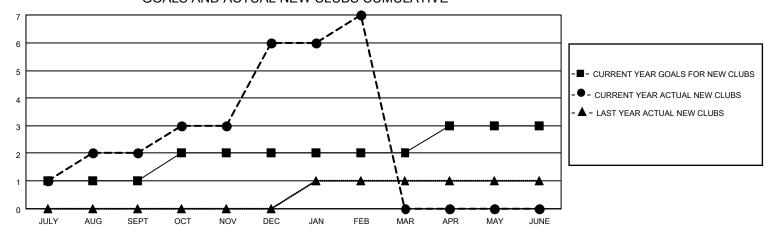

## GOALS AND ACTUAL NEW CLUBS CUMULATIVE

## MONTHLY MEMBERSHIP PROGRESS REPORT

LOCATION INDIA District 321A1 Results as of: 2/28/2021

| Clubs         |               |             |               | Members               |                         |                         |                                                    |  |
|---------------|---------------|-------------|---------------|-----------------------|-------------------------|-------------------------|----------------------------------------------------|--|
|               | RESULTS FOR   | R 2020-2021 |               | RESULTS FOR 2020-2021 |                         |                         |                                                    |  |
| QUARTER       | NEW CLUB GOAL | NEW CLUBS   | DROPPED CLUBS | QUARTER MEM           | IBER GROWTH NET<br>GOAL | MEMBER GROWTH<br>ACTUAL | DROPPED<br>MEMBERS ACTUAL<br>(including transfers) |  |
| JULY/AUG/SEPT | 1             | 2           | 0             | JULY/AUG/SEPT         | 14                      | 57                      | 67                                                 |  |
| OCT/NOV/DEC   | 1             | 4           | 0             | OCT/NOV/DEC           | 14                      | 122                     | 79                                                 |  |
| JAN/FEB/MAR   | 0             | 1           | 3             | JAN/FEB/MAR           | 8                       | 37                      | 41                                                 |  |
| APR/MAY/JUNE  | 1             | 0           | 0             | APR/MAY/JUNE          | 14                      | 0                       | 0                                                  |  |